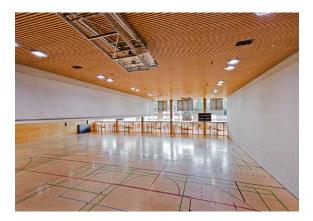

# Gallery room

| General information       |                                              |
|---------------------------|----------------------------------------------|
| Rigging points            | 8 Punkte à 10 kN                             |
| Power supply              | 2 x 63 A CEE<br>2 x 32 A CEE<br>4 x 16 A CEE |
| Capacity no seating       | 1.255 pax                                    |
| Capacity row seating      | 500 pax                                      |
|                           |                                              |
| Dimensions                |                                              |
| Free width                | 20 m                                         |
| Free length               | 24,50 m                                      |
| Area                      | 590 m²                                       |
| Height                    | 7,30 m                                       |
| Height underneath gallery | 5,70 m                                       |
| Height of gallery lights  | 3,40 m                                       |
| Free length gallery       | 24,50 m                                      |