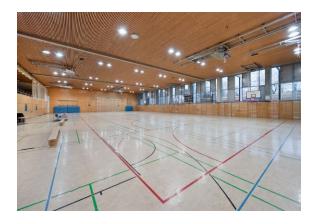

# Seelenbinderhalle

#### General information

| Can be divided with movable privacy walls into up to three sections |                      |
|---------------------------------------------------------------------|----------------------|
| Rigging points                                                      | 18 points 10 kN each |
| Maximum floor load                                                  | 5 kN/ m²             |
| Power supply                                                        | 2 x 125 A CEE        |
| Changing rooms                                                      | 6                    |

#### Dimensions

| Free width  | 27 m                 |
|-------------|----------------------|
| Free length | 49 m                 |
| Area        | 1.215 m <sup>2</sup> |
| Height      | 6 m                  |