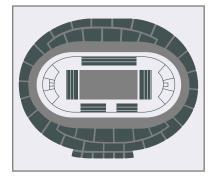

# Seating arrangements

1. Row seating with front stage Stage area: 18 x 12 m Capacity: approx. 6.300

**1.1. Row seating, middle variant Variante mit Front-Bühne** Stage area: 18 x 12 m Capacity: approx. 2.600