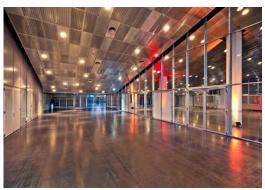

# Gallery room

| General information       |                                              |
|---------------------------|----------------------------------------------|
| Rigging points            | 8 Punkte à 10 kN                             |
| Power supply              | 2 x 63 A CEE<br>2 x 32 A CEE<br>4 x 16 A CEE |
| Capacity no seating       | 1.255 pax                                    |
| Capacity row seating      | 500 pax                                      |
|                           |                                              |
| Dimensions                |                                              |
| Free width                | 20 m                                         |
| Free length               | 24,50 m                                      |
| Area                      | 590 m²                                       |
| Height                    | 7,30 m                                       |
| Height underneath gallery | 5,70 m                                       |
| Height of gallery lights  | 3,40 m                                       |
| Free length gallery       | 24,50 m                                      |