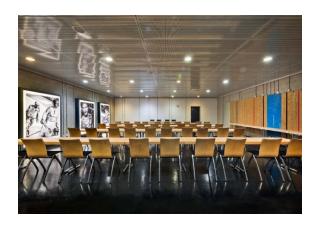

# Gallery room

| General information       |                                              |
|---------------------------|----------------------------------------------|
| Rigging points            | 8 Punkte à 10 kN                             |
| Power supply              | 2 x 63 A CEE<br>2 x 32 A CEE<br>4 x 16 A CEE |
| Capacity no seating       | 1.255 pax                                    |
| Capacity row seating      | 500 pax                                      |
|                           |                                              |
| Dimensions                |                                              |
| Free width                | 20 m                                         |
| Free length               | 24,50 m                                      |
| Area                      | 590 m²                                       |
| Height                    | 7,30 m                                       |
| Height underneath gallery | 5,70 m                                       |
| Height of gallery lights  | 3,40 m                                       |
| Free length gallery       | 24,50 m                                      |