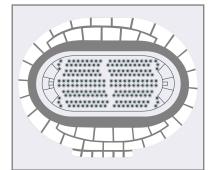

#### Contact

Phone: Fax: E-Mail: Web:

030 44304-5 030 44304-709 info@velomax.de www.velodrom.de

| Architect                                             | Dominique Perrault    |
|-------------------------------------------------------|-----------------------|
| Point-symmetric cycling track made of Sybirian spruce | Length 250 m          |
| Europe' s largest self-supportin                      | g steel roof          |
| Steel used                                            | 3.500 t               |
| Roof diameter                                         | 115 m                 |
| Bowl diameter                                         | 142 m                 |
| Total area of property                                | 49.262 m <sup>2</sup> |
| Gross floor space                                     | 93.320 m²             |

Main entrance