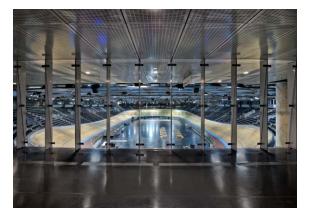

Main entrance

# Foyer

| Main foyer           |                              |
|----------------------|------------------------------|
| Width                | 21,30 m                      |
| Length               | 23,80 m                      |
| Area                 | 500 m²                       |
| Power supply         | 1 x 32 A CEE<br>2 x 16 A CEE |
| Capacity row seating | 250 pax                      |
| Capacity no seating  | 500 pax                      |