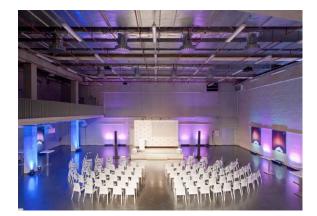

# Seating arrangements

1. Row seating with front stage Stage area: 18 x 12 m Capacity: approx. 6.300

**1.1. Row seating, middle variant Variante mit Front-Bühne** Stage area: 18 x 12 m Capacity: approx. 2.600