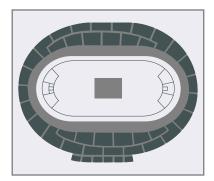

**3.1. Concert with front stage, middle variant, no seating** Stage area: 18 x 12 m Capacity: approx. 4.900

**4. Parliamentary seating with side stage** Stage area: 20 x 7 m Capacity: approx. 1.200

**5. Sporting event with additional platforms** Capacity: approx. 8.200