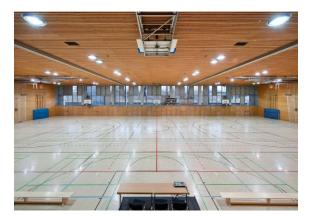

# Seelenbinderhalle

#### General information

| Can be divided with movable privacy walls into up to three sections |                      |
|---------------------------------------------------------------------|----------------------|
| Rigging points                                                      | 18 points 10 kN each |
| Maximum floor load                                                  | 5 kN/ m²             |
| Power supply                                                        | 2 x 125 A CEE        |
| Changing rooms                                                      | 6                    |

#### Dimensions

| Free width  | 27 m                 |
|-------------|----------------------|
| Free length | 49 m                 |
| Area        | 1.215 m <sup>2</sup> |
| Height      | 6 m                  |