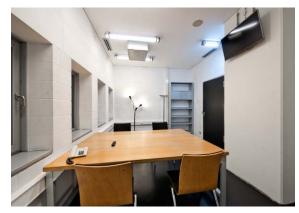

# Arena/ Infrastructure

| Arena/ Infrastructure                             |                                              |
|---------------------------------------------------|----------------------------------------------|
| 7 offices<br>19 dressing rooms<br>10 artist rooms |                                              |
| Crewcatering (95 m <sup>2</sup> )                 | 1 x 63 A CEE<br>2 x 32 A CEE<br>4 x 16 A CEE |
| Telephone system<br>Network production area       | 20 MBit/s                                    |