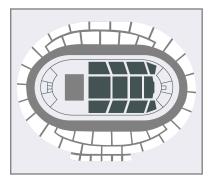

2. Concert with center stage, no seating Stage area: 15 x 15 m Capacity: approx. 12.000

**2.1. Concert with center stage, middle variant, no seating** Stage area: 15 x 15 m Capacity: approx. 4.900

**3. Concert with front stage, no seating** Stage area: 18 x 12 m Capacity: approx. 9.000

**3.1. Concert with front stage, middle variant, no seating** Stage area: 18 x 12 m Capacity: approx. 4.900

**4. Parliamentary seating with side stage** Stage area: 20 x 7 m Capacity: approx. 1.200

**5. Sporting event with additional platforms** Capacity: approx. 8.200