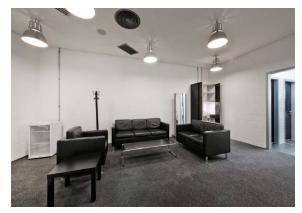

# Foyer

| Main foyer           |                              |
|----------------------|------------------------------|
| Width                | 21,30 m                      |
| Length               | 23,80 m                      |
| Area                 | 500 m²                       |
| Power supply         | 1 x 32 A CEE<br>2 x 16 A CEE |
| Capacity row seating | 250 pax                      |
| Capacity no seating  | 500 pax                      |

| Side foyers          |                                                |
|----------------------|------------------------------------------------|
| Width                | 9,50 m                                         |
| Length               | 24,50 m                                        |
| Area                 | je 254 m²                                      |
| Power supply         | 2 x 32 A CEE                                   |
| Capacity row seating | 180 pax                                        |
| Capacity no seating  | 315 pax                                        |
| Water supply         | Fresh water available<br>Wastewater connection |

Corridor level E0

Corridor level E1

Main foyer, main entrance

Side foyer