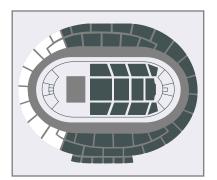

# Seating arrangements

1. Row seating with front stage Stage area: 18 x 12 m Capacity: approx. 6.300

**1.1. Row seating, middle variant Variante mit Front-Bühne** Stage area: 18 x 12 m Capacity: approx. 2.600

2. Concert with center stage, no seating Stage area: 15 x 15 m Capacity: approx. 12.000

**2.1. Concert with center stage, middle variant, no seating** Stage area: 15 x 15 m Capacity: approx. 4.900

**3. Concert with front stage, no seating** Stage area: 18 x 12 m Capacity: approx. 9.000