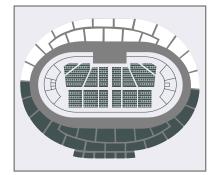

2. Concert with center stage, no seating Stage area: 15 x 15 m Capacity: approx. 12.000

**2.1. Concert with center stage, middle variant, no seating** Stage area: 15 x 15 m Capacity: approx. 4.900

**3. Concert with front stage, no seating** Stage area: 18 x 12 m Capacity: approx. 9.000