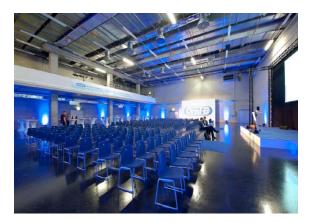

# Seating arrangements

1. Row seating with front stage Stage area: 18 x 12 m Capacity: approx. 6.300

**1.1. Row seating, middle variant Variante mit Front-Bühne** Stage area: 18 x 12 m Capacity: approx. 2.600