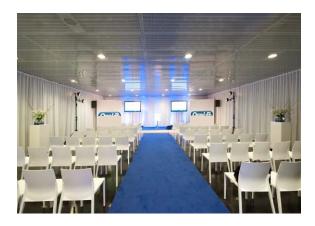

# Seating arrangements

1. Row seating with front stage Stage area: 18 x 12 m Capacity: approx. 6.300

**1.1. Row seating, middle variant Variante mit Front-Bühne** Stage area: 18 x 12 m Capacity: approx. 2.600