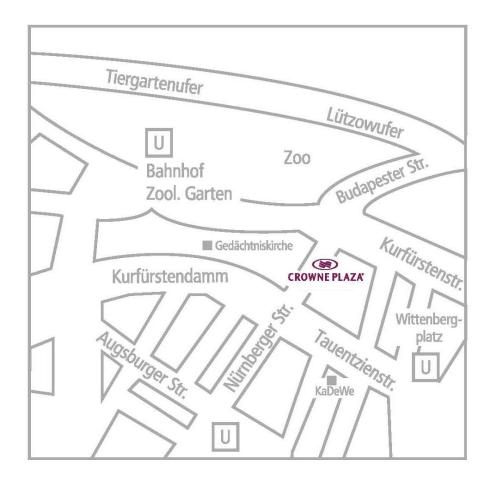

#### By car (from all directions):

Drive along the Berliner Ring (A10) in direction city center (Zoo), leaving at the exit "Kurfürstendamm". Follow the Kurfürstendamm for 4 km, pass the Memorial Church and at the next crossroad turn right into the Nürnberger Straße.

The Crowne Plaza Berlin City Centre is located on the right side of the street.

### By train:

From "Hauptbahnhof" (Central Station) you can take all trains departing from platform 16 in direction "Zoologischer Garten" in only a 6 minutes ride. From there you reach the hotel in a 10 minutes walk.

# From Berlin-Brandenburg Airport (BER):

Take the Airport Express from Terminal 1 and get off at "Zoologischer Garten" . The S-Bahn S45 and S9 will leave from Terminal 1 and 5. Exit the S-Bahn at the trainstation "Zoologischer Garten"